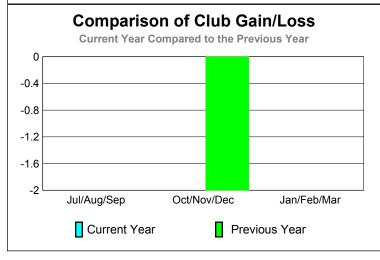

|             |                            | <u>Club</u><br><b>200</b>     |                                   | <u>Clubs</u><br>2008-2009        |                                  |
|-------------|----------------------------|-------------------------------|-----------------------------------|----------------------------------|----------------------------------|
| Month       | New<br>Club<br><u>Goal</u> | Actual<br>New<br><u>Clubs</u> | Actual<br>Dropped<br><u>Clubs</u> | Gain/<br>Loss of<br><u>Clubs</u> | Gain/<br>Loss of<br><u>Clubs</u> |
| Jul/Aug/Sep | 6                          | 0                             | 0                                 | 0                                | 0                                |
| Oct/Nov/Dec | 0                          | 0                             | 0                                 | 0                                | -2                               |
| Jan/Feb/Mar | 0                          | 0                             | 0                                 | 0                                | 0                                |
| Totals      | 6                          | 0                             | 0                                 | 0                                | -2                               |