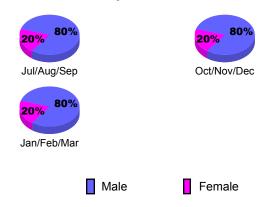

|
| Month       | Memb        | New         | Dropped     | Loss of                                       | Loss of     |
| Month       | <u>Goal</u> | <u>Memb</u> | <u>Memb</u> | <u>Memb</u>                                   | <u>Memb</u> |
| Jul/Aug/Sep | 0           | 14          | -32         | -18                                           | -12         |
| Oct/Nov/Dec | 0           | 22          | -43         | -21                                           | -35         |
| Jan/Feb/Mar | 0           | 30          | -23         | 7                                             | 0           |
| Totals      | 0           | 66          | -98         | -32                                           | -47         |



## Gender Comparison 2009-2010

Oct/Nov/Dec

Jan/Feb/Mar

Previous Year