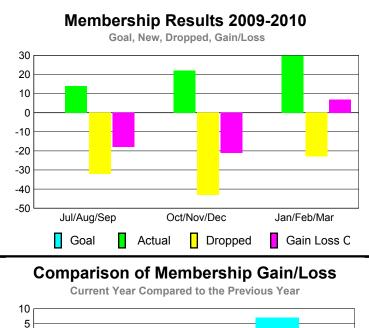

## YTD Status Quo Clubs 2009-2010

|             |             | MEM         | BERSH       | <u>IIP                                   </u> |             |
|-------------|-------------|-------------|-------------|-----------------------------------------------|-------------|
|             |             | Member      | Membership  |                                               |             |
|             |             | 200         | 2008-2009   |                                               |             |
|             |             |             |             |                                               |             |
|             | Net         | Actual      | Actual      | Gain/                                         | Gain/       |
| Month       | Memb        | New         | Dropped     | Loss of                                       | Loss of     |
| Month       | <u>Goal</u> | <u>Memb</u> | <u>Memb</u> | <u>Memb</u>                                   | <u>Memb</u> |
| Jul/Aug/Sep | 0           | 14          | -32         | -18                                           | -12         |
| Oct/Nov/Dec | 0           | 22          | -43         | -21                                           | -35         |
| Jan/Feb/Mar | 0           | 30          | -23         | 7                                             | 0           |
| Totals      | 0           | 66          | -98         | -32                                           | -47         |